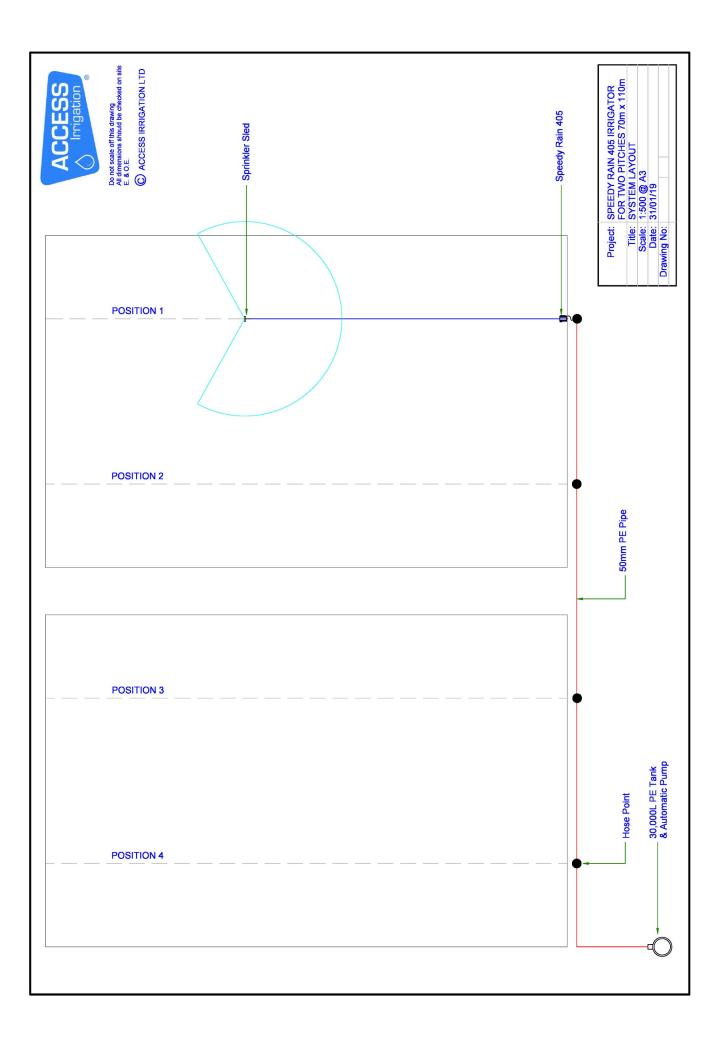

## Description

Designed as a complete watering solution for 2 adjacent football or rugby pitches, the system consists of a Speedy Rain reel irrigator; a large water storage tank and pump to give the required pressure and 150m of underground pipe to the hydrant box.

The system will allow 28mm of water to be applied to both 68m x 110m pitches over an 8 day period.

A full system specification is available on request

WRAS approved 30,000 litre storage tank

## **Technical Specifications**

| Sprinkle          | Speedy Rain 40/130 reel irrigator with 130m of 40mn hose                                                                               | n |
|-------------------|----------------------------------------------------------------------------------------------------------------------------------------|---|
| Water T           | nk 3.5m diameter plastic WRAS approved tank with type<br>AB air gap. 30,800 litre capacity. Minimum mains influ<br>required: 2,200 l/h |   |
| Pump              | Horizontal, multistage stainless steel pump, single phase                                                                              |   |
| Distribut<br>Pipe | 50mm black 12 bar MDPE terminating in an underground hydrant boxes at the end of each pitch                                            |   |