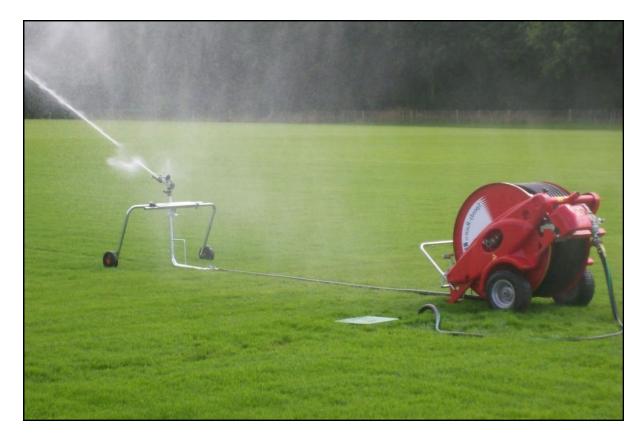

## Description

Designed as a complete watering solution for 2 adjacent football or rugby pitches, the system consists of a Speedy Rain reel irrigator; a large water storage tank and pump to give the required pressure and 150m of underground pipe to the hydrant box.

The system will allow 28mm of water to be applied to both 68m x 110m pitches over an 8 day period.

A full system specification is available on request

WRAS approved 30,000 litre storage tank